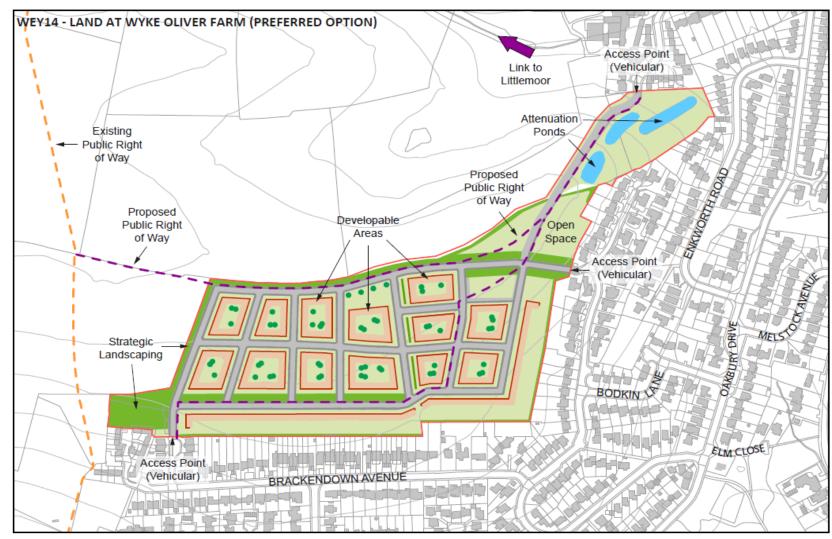

## Appendix 6: Annex 4 - Preferred Options Indicative Layouts

An indicative layout has been produced for each of the proposed new site allocations to give a visual representation of how development could take place. The layouts have been produced to help guide future site design work and show where the main policy requirements for each site could be located. The layouts will however act as a guide only and may be subject to change through the planning process.