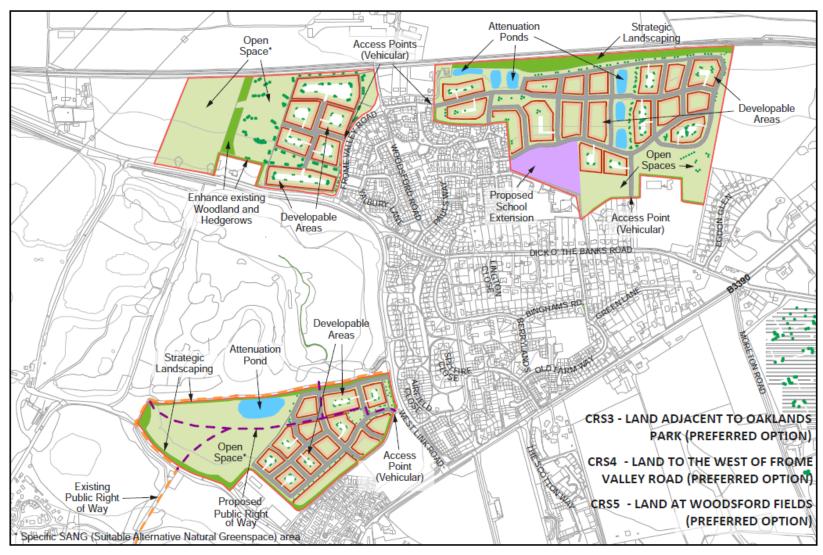

## Appendix 6: Annex 4 - Preferred Options Indicative Layouts

An indicative layout has been produced for each of the proposed new site allocations to give a visual representation of how development could take place. The layouts have been produced to help guide future site design work and show where the main policy requirements for each site could be located. The layouts will however act as a guide only and may be subject to change through the planning process.