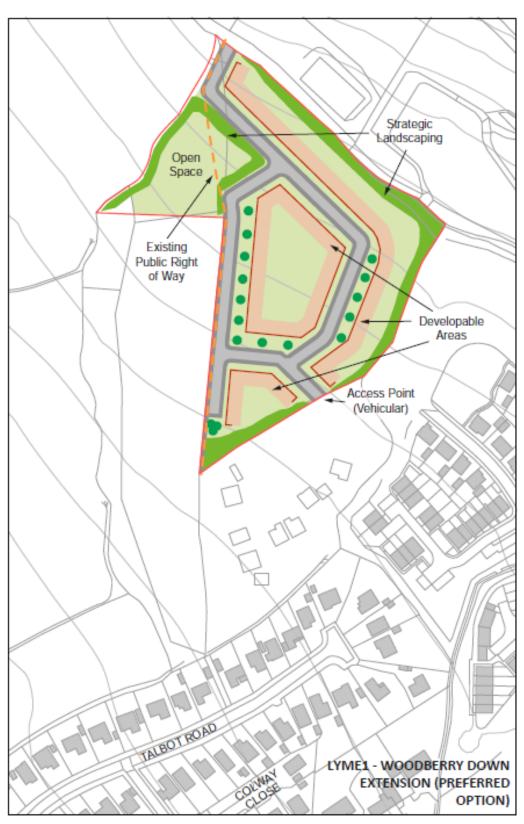

## Appendix 6: Annex 4 - Preferred Options Indicative Layouts

An indicative layout has been produced for each of the proposed new site allocations to give a visual representation of how development could take place. The layouts have been produced to help guide future site design work and show where the main policy requirements for each site could be located. The layouts will however act as a guide only and may be subject to change through the planning process.