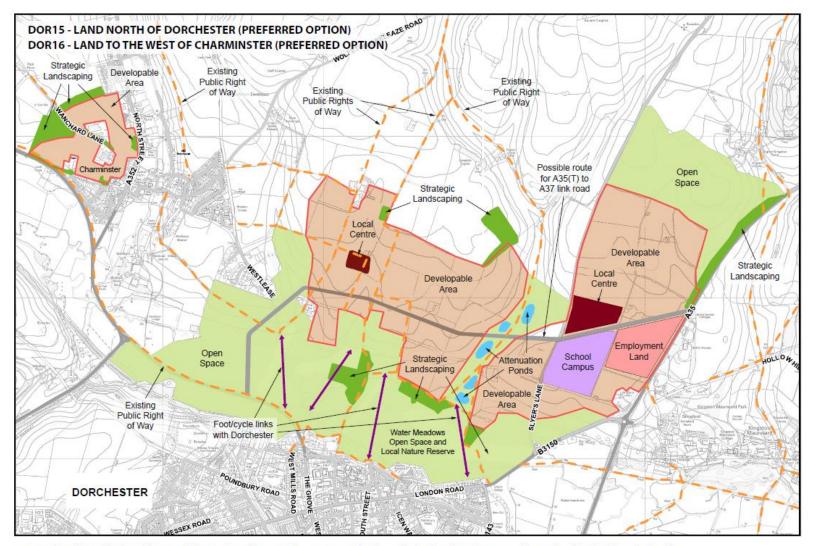

## Appendix 6: Annex 4 - Preferred Options Indicative Layouts

An indicative layout has been produced for each of the proposed new site allocations to give a visual representation of how development could take place. The layouts have been produced to help guide future site design work and show where the main policy requirements for each site could be located. The layouts will however act as a guide only and may be subject to change through the planning process.