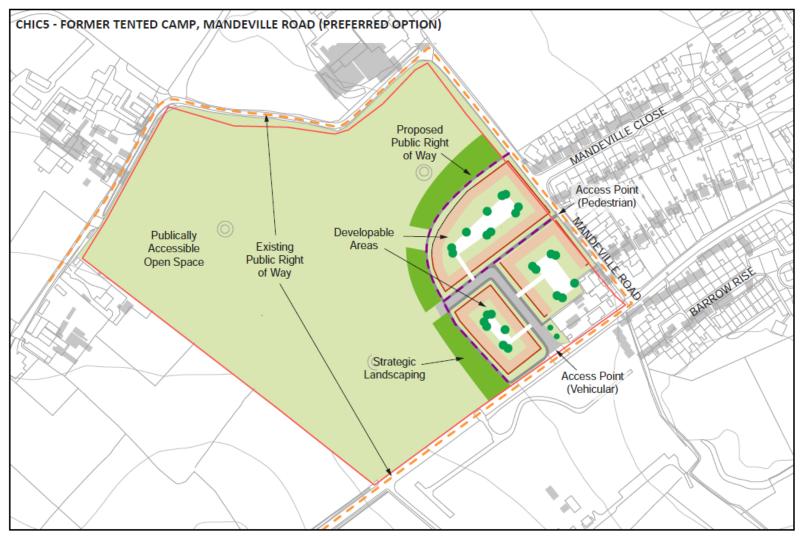

## Appendix 6: Annex 4 - Preferred Options Indicative Layouts

An indicative layout has been produced for each of the proposed new site allocations to give a visual representation of how development could take place. The layouts have been produced to help guide future site design work and show where the main policy requirements for each site could be located. The layouts will however act as a guide only and may be subject to change through the planning process.