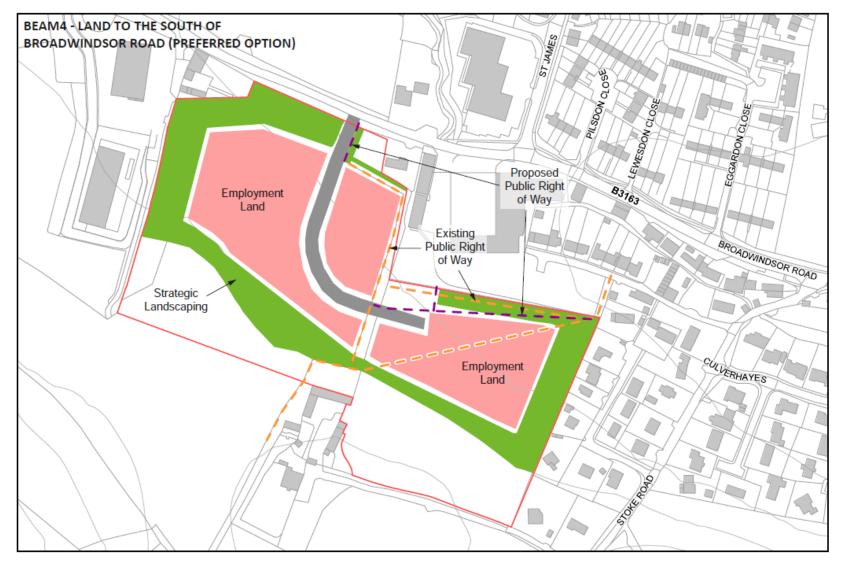

## Appendix 6: Annex 4 - Preferred Options Indicative Layouts

An indicative layout has been produced for each of the proposed new site allocations to give a visual representation of how development could take place. The layouts have been produced to help guide future site design work and show where the main policy requirements for each site could be located. The layouts will however act as a guide only and may be subject to change through the planning process.