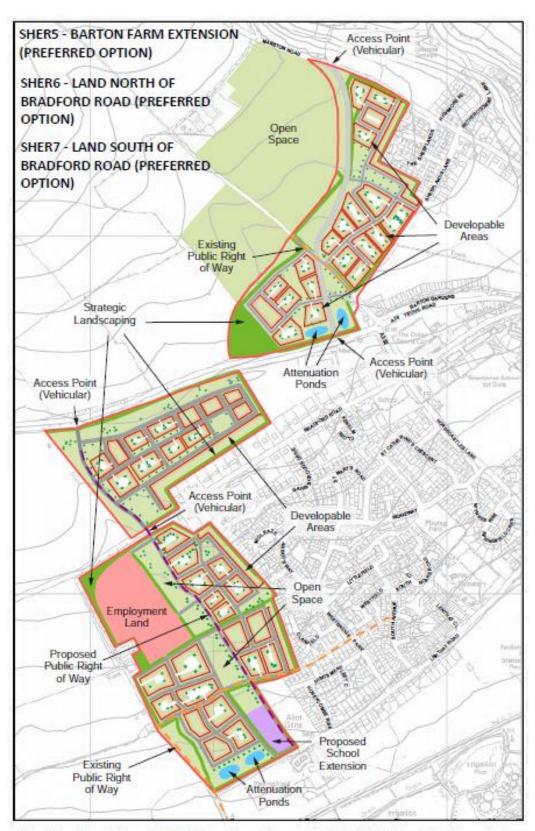

## Appendix 6: Annex 4 - Preferred Options Indicative Layouts

An indicative layout has been produced for each of the proposed new site allocations to give a visual representation of how development could take place. The layouts have been produced to help guide future site design work and show where the main policy requirements for each site could be located. The layouts will however act as a guide only and may be subject to change through the planning process.