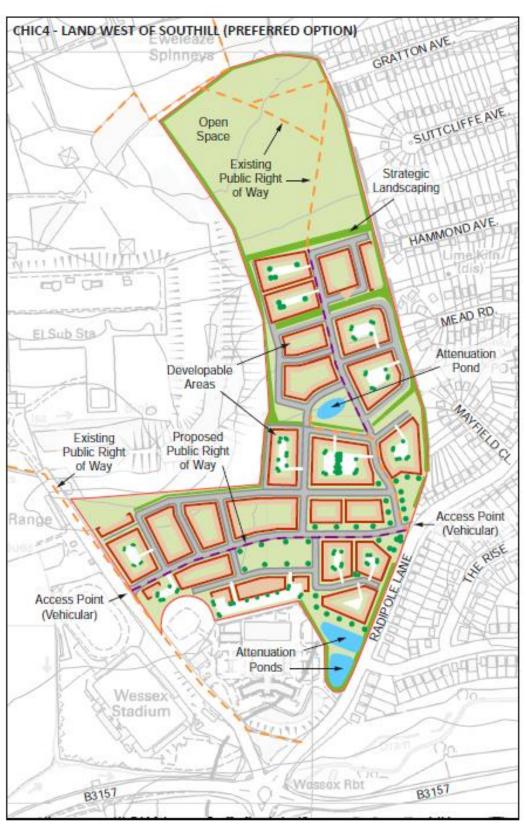

## Appendix 6: Annex 4 - Preferred Options Indicative Layouts

An indicative layout has been produced for each of the proposed new site allocations to give a visual representation of how development could take place. The layouts have been produced to help guide future site design work and show where the main policy requirements for each site could be located. The layouts will however act as a guide only and may be subject to change through the planning process.