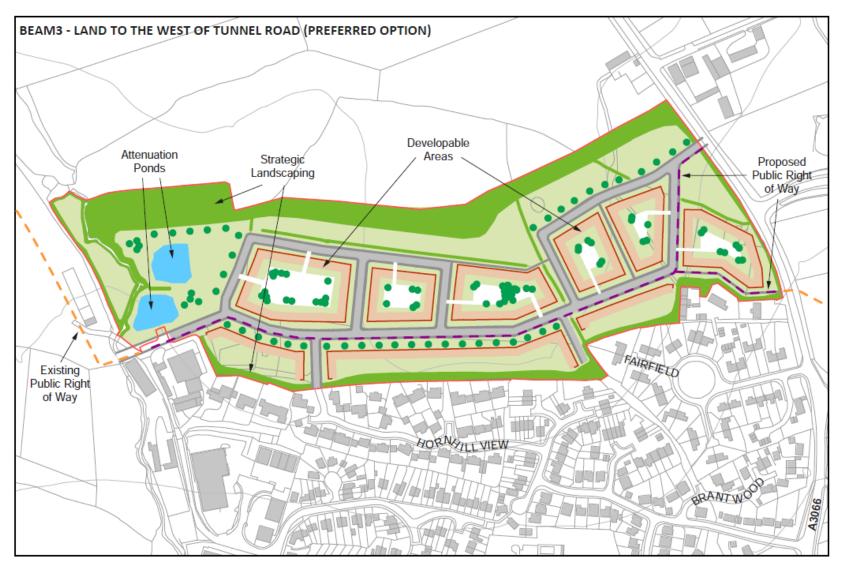

## Appendix 6: Annex 4 - Preferred Options Indicative Layouts

An indicative layout has been produced for each of the proposed new site allocations to give a visual representation of how development could take place. The layouts have been produced to help guide future site design work and show where the main policy requirements for each site could be located. The layouts will however act as a guide only and may be subject to change through the planning process.